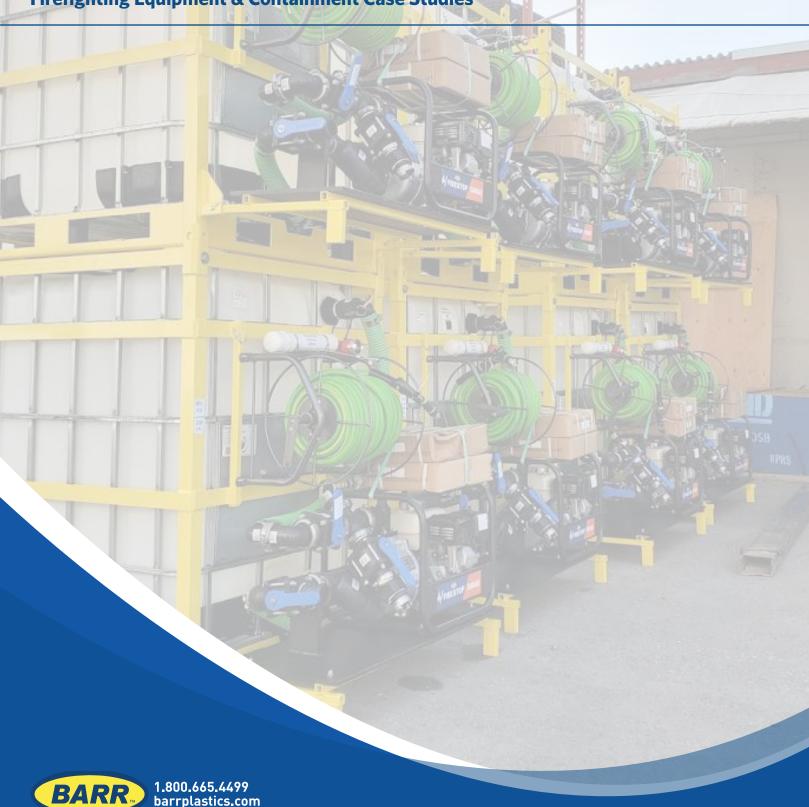

## **CASE STUDIES**

Flat Skid Firefighting Unit: Fire Fighting & Containment

#### The Challenge

Due to more frequent dry weather and forest fires in BC, a notable Forestry Management company required more fast response but economical fire-fighting equipment that would fit quickly onto their existing trucks and equipment with no significant modifications to the vehicles.

#### The Solution

The customer provided us with the truck and we custom designed and manufactured a skid mounted 1035 US Gallon quick response firefighting unit with a high performance firefighting pump and foam injector kit.

#### **Specifications**

- 1035 USG Elliptical Leg Tank
- 300 PSI Waterax High Performance Fire Fighting Pump
- 1.5" Universal Fire Hose Connections (x2)
- 2" Dust Control Spraybar System
- 20 USG Foam Injector Kit
- Internal Baffle Ball Surge Stabilizers