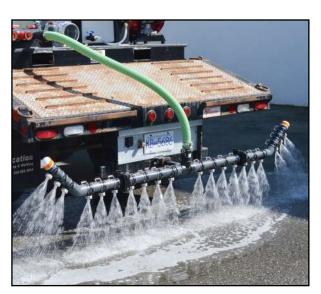

## **CASE STUDIES**

Flat Skid Firefighting Unit: Fire Fighting & Containment

#### The Solution

We designed and manufactured a customer trailer mounted firefighting unit with 1035 US Gallon capacity, with all of the necessary features to make this unit a highly functional firefighting and general water handling system.

#### **Specifications**

- 1035 USG Elliptical Leg Tank
- 85 PSI Honda Fire Fighting Pump
- 1.5" Universal Fire Hose Connections (x2)
- 3/4" Garden Hose Connection
- 3" Fire Hose Fill Valve Fitting
- Lockable Equipment Box
- 14' 14,000lb Dual Axle Flat Deck Trailer