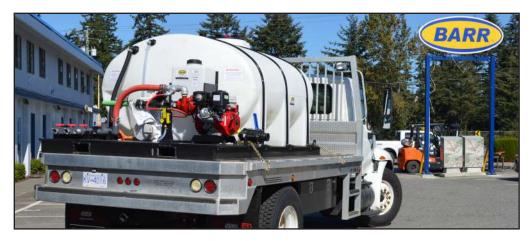

## **CASE STUDIES**

Flat Skid Firefighting Unit: Fire Fighting & Containment

#### The Challenge

Site management copmany was looking for a quick response firefighting unit on standby to help combat the frequent fires (inside piles of organic waste) at an organic compost facility.

#### The Solution

We designed and manufactured a customer trailer mounted firefighting unit with 1035 US Gallon capacity, with all of the necessary features to make this unit a highly functional firefighting and general water handling system.

#### **Specifications**

- 1035 USG Elliptical Leg Tank
- 85 PSI Honda Fire Fighting Pump
- 1.5" Universal Fire Hose Connections (x2)
- 3/4" Garden Hose Connection
- 3" Fire Hose Fill Valve Fitting
- Lockable Equipment Box
- 14' 14,000lb Dual Axle Flat Deck Trailer