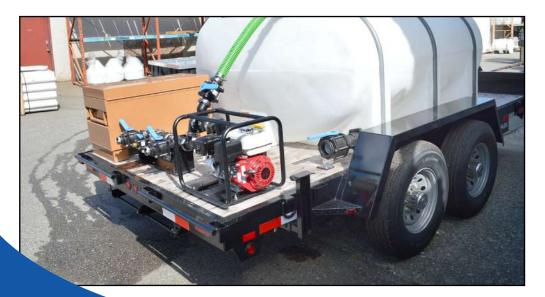

## **CASE STUDIES**

Flat Skid Firefighting Unit: Fire Fighting & Containment

#### The Challenge

Site management copmany was looking for a quick response firefighting unit on standby to help combat the frequent fires (inside piles of organic waste) at an organic compost facility.

#### The Solution

We designed and manufactured a customer trailer mounted firefighting unit with 1035 US Gallon capacity, with all of the necessary features to make this unit a highly functional firefighting and general water handling system.

#### **Specifications**

- 1035 USG Elliptical Leg Tank
- 85 PSI Honda Fire Fighting Pump
- 1.5" Universal Fire Hose Connections (x2)
- 3/4" Garden Hose Connection
- 3" Fire Hose Fill Valve Fitting
- Lockable Equipment Box
- 14' 14,000lb Dual Axle Flat Deck Trailer

#### **BARR Product**

FF1035T-GHAL85