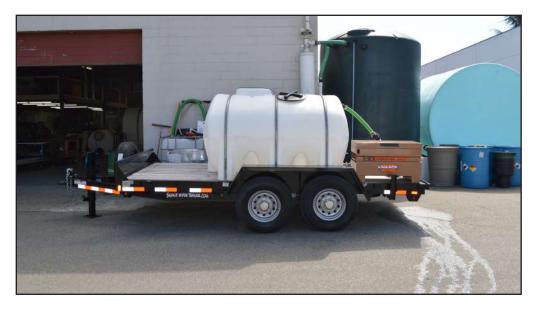

## **CASE STUDIES**

Flat Skid Firefighting Unit: Fire Fighting & Containment

#### The Challenge

Site management copmany was looking for a quick response firefighting unit on standby to help combat the frequent fires (inside piles of organic waste) at an organic compost facility.

#### The Solution

We designed and manufactured a customer trailer mounted firefighting unit with 1035 US Gallon capacity, with all of the necessary features to make this unit a highly functional firefighting and general water handling system.

#### **Specifications**

- 1035 USG Elliptical Leg Tank
- 85 PSI Honda Fire Fighting Pump
- 1.5" Universal Fire Hose Connections (x2)
- 3/4" Garden Hose Connection
- 3" Fire Hose Fill Valve Fitting
- Lockable Equipment Box
- 14' 14,000lb Dual Axle Flat Deck Trailer

#### **BARR Product**

FF1035T-GHAL85