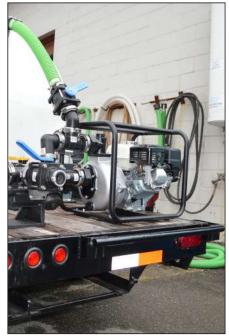

## **CASE STUDIES**

Flat Skid Firefighting Unit: Fire Fighting & Containment

#### The Challenge

Site management copmany was looking for a quick response firefighting unit on standby to help combat the frequent fires (inside piles of organic waste) at an organic compost facility.

#### The Solution

We designed and manufactured a customer trailer mounted firefighting unit with 1035 US Gallon capacity, with all of the necessary features to make this unit a highly functional firefighting and general water handling system.

#### **Specifications**

- 1035 USG Elliptical Leg Tank
- 85 PSI Honda Fire Fighting Pump
- 1.5" Universal Fire Hose Connections (x2)
- 3/4" Garden Hose Connection
- 3" Fire Hose Fill Valve Fitting
- Lockable Equipment Box
- 14' 14,000lb Dual Axle Flat Deck Trailer

#### **BARR Product**

FF1035T-GHAL85