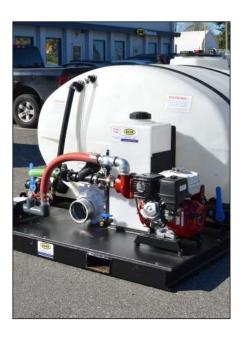

## **CASE STUDIES**

Flat Skid Firefighting Unit: Fire Fighting & Containment

#### The Challenge

Due to more frequent dry weather and forest fires in BC, a notable Forestry Management company required more fast response but economical fire-fighting equipment that would fit quickly onto their existing trucks and equipment with no significant modifications to the vehicles.

#### The Solution

The customer provided us with the truck and we custom designed and manufactured a skid mounted 1035 US Gallon quick response firefighting unit with a high performance firefighting pump and foam injector kit.

#### **Specifications**

- 1035 USG Elliptical Leg Tank
- 300 PSI Waterax High Performance Fire Fighting Pump
- 1.5" Universal Fire Hose Connections (x2)
- 2" Dust Control Spraybar System
- 20 USG Foam Injector Kit
- Internal Baffle Ball Surge Stabilizers

#### **BARR Product**

FF1035FL-GHWA300-D1